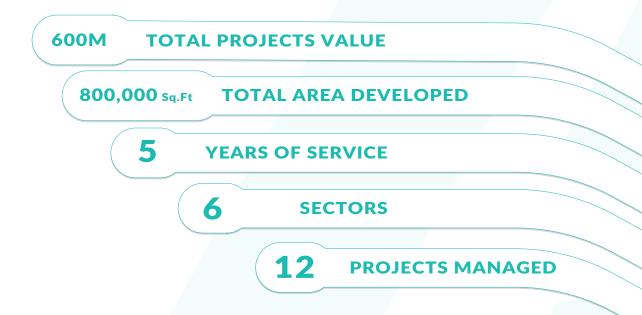

## ANDALUSIA<br/>IN NUMBERS

o Founded: 2019o Total Projects: 7

o Total Delivered Projects: 3

o Total Projects Under-Delivery: 4

o Total Projects Value: 600M